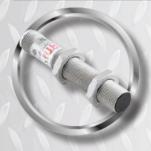

# Capacitive Sensors

Capacitive Proximity Sensors are used in many processing applications that require the reliable detection of liquids, bulk solids, wood, plastics, pellets, powders and pastes. Many level control applications in food or packaging industries, as well as in the plastics industry, can be solved with a low-cost standard size capacitive sensor.