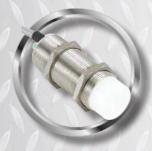

# Photoelectric Sensors

Photoelectric Sensors are used in virtually any manufacturing processes with moving parts to detect products, machine parts, and a wide variety of moving objects. Long distances can be achieved by using a sender-receiver thrubeam model, or a retro-reflective model with a reflector on the far side.